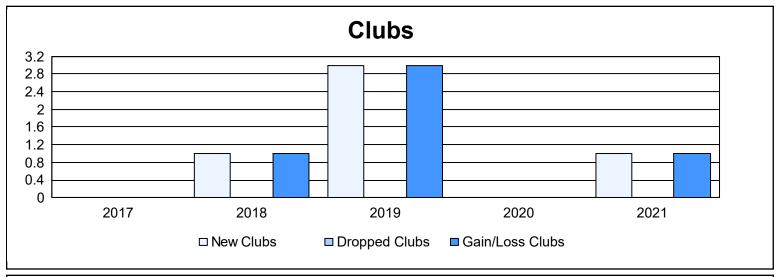

District 131 As of June 2021 Cumulative

| Year      | New<br>Clubs | Dropped<br>Clubs | Gain/<br>Loss<br>Clubs | New<br>Members | Charter<br>Members | Reinstate<br>Members | Transfer<br>Members | Total<br>Member<br>Added | Total<br>Members<br>Dropped | Gain/<br>Loss<br>Members |
|-----------|--------------|------------------|------------------------|----------------|--------------------|----------------------|---------------------|--------------------------|-----------------------------|--------------------------|
| 2016-2017 | 0            | 0                | 0                      | 23             | 0                  | 1                    | 0                   | 24                       | 30                          | -6                       |
| 2017-2018 | 1            | 0                | 1                      | 37             | 20                 | 0                    | 0                   | 57                       | 63                          | -6                       |
| 2018-2019 | 3            | 0                | 3                      | 32             | 63                 | 0                    | 0                   | 95                       | 32                          | 63                       |
| 2019-2020 | 0            | 0                | 0                      | 38             | 0                  | 0                    | 0                   | 38                       | 47                          | -9                       |
| 2020-2021 | 1            | 0                | 1                      | 51             | 20                 | 1                    | 0                   | 72                       | 33                          | 39                       |
| Average   | 1            | 0                | 1                      | 36             | 21                 | 0                    | 0                   | 57                       | 41                          | 16                       |