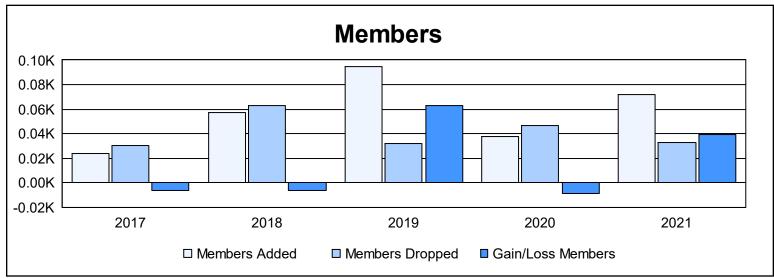

District 131 As of June 2021 Cumulative

| Year      | New<br>Clubs | Dropped<br>Clubs | Gain/<br>Loss<br>Clubs | New<br>Members | Charter<br>Members | Reinstate<br>Members | Transfer<br>Members | Total<br>Member<br>Added | Total<br>Members<br>Dropped | Gain/<br>Loss<br>Members |
|-----------|--------------|------------------|------------------------|----------------|--------------------|----------------------|---------------------|--------------------------|-----------------------------|--------------------------|
| 2016-2017 | 0            | 0                | 0                      | 23             | 0                  | 1                    | 0                   | 24                       | 30                          | -6                       |
| 2017-2018 | 1            | 0                | 1                      | 37             | 20                 | 0                    | 0                   | 57                       | 63                          | -6                       |
| 2018-2019 | 3            | 0                | 3                      | 32             | 63                 | 0                    | 0                   | 95                       | 32                          | 63                       |
| 2019-2020 | 0            | 0                | 0                      | 38             | 0                  | 0                    | 0                   | 38                       | 47                          | -9                       |
| 2020-2021 | 1            | 0                | 1                      | 51             | 20                 | 1                    | 0                   | 72                       | 33                          | 39                       |
| Average   | 1            | 0                | 1                      | 36             | 21                 | 0                    | 0                   | 57                       | 41                          | 16                       |